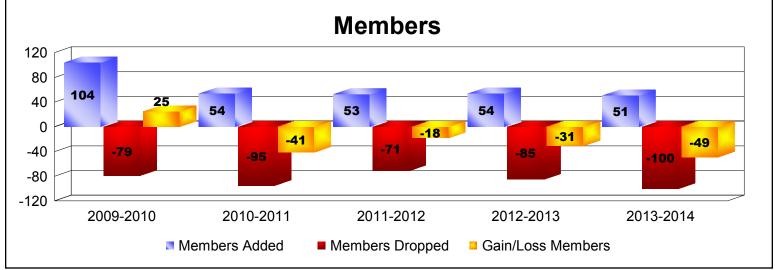

District 28 U

As of June 2014 Cumulative

| Year      | New<br>Clubs | Dropped<br>Clubs | Gain/<br>Loss<br>Clubs | New<br>Members | Charter<br>Members | Reinstate<br>Members | Transfer<br>Members | Total<br>Member<br>Added | Total<br>Members<br>Dropped | Gain/<br>Loss<br>Members |
|-----------|--------------|------------------|------------------------|----------------|--------------------|----------------------|---------------------|--------------------------|-----------------------------|--------------------------|
| 2009-2010 | 0            | 0                | 0                      | 92             | 0                  | 11                   | 1                   | 104                      | -79                         | 25                       |
| 2010-2011 | 0            | 0                | 0                      | 50             | 0                  | 4                    | 0                   | 54                       | -95                         | -41                      |
| 2011-2012 | 0            | 0                | 0                      | 52             | 0                  | 0                    | 1                   | 53                       | -71                         | -18                      |
| 2012-2013 | 0            | -2               | -2                     | 42             | 4                  | 1                    | 7                   | 54                       | -85                         | -31                      |
| 2013-2014 | 0            | -1               | -1                     | 49             | 0                  | 2                    | 0                   | 51                       | -100                        | -49                      |
| Average   | 0            | -1               | -1                     | 57             | 1                  | 4                    | 2                   | 63                       | -86                         | -23                      |