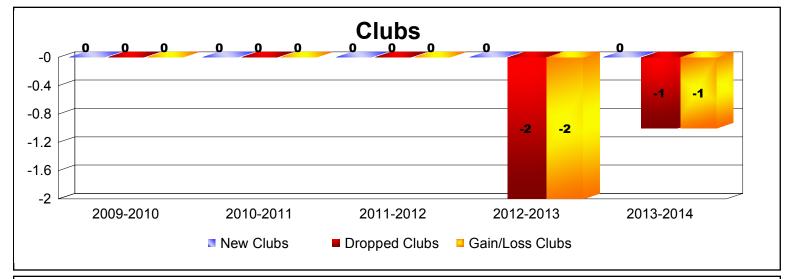

District 28 U

As of June 2014 Cumulative

| Year      | New<br>Clubs | Dropped<br>Clubs | Gain/<br>Loss<br>Clubs | New<br>Members | Charter<br>Members | Reinstate<br>Members | Transfer<br>Members | Total<br>Member<br>Added | Total<br>Members<br>Dropped | Gain/<br>Loss<br>Members |
|-----------|--------------|------------------|------------------------|----------------|--------------------|----------------------|---------------------|--------------------------|-----------------------------|--------------------------|
| 2009-2010 | 0            | 0                | 0                      | 92             | 0                  | 11                   | 1                   | 104                      | -79                         | 25                       |
| 2010-2011 | 0            | 0                | 0                      | 50             | 0                  | 4                    | 0                   | 54                       | -95                         | -41                      |
| 2011-2012 | 0            | 0                | 0                      | 52             | 0                  | 0                    | 1                   | 53                       | -71                         | -18                      |
| 2012-2013 | 0            | -2               | -2                     | 42             | 4                  | 1                    | 7                   | 54                       | -85                         | -31                      |
| 2013-2014 | 0            | -1               | -1                     | 49             | 0                  | 2                    | 0                   | 51                       | -100                        | -49                      |
| Average   | 0            | -1               | -1                     | 57             | 1                  | 4                    | 2                   | 63                       | -86                         | -23                      |